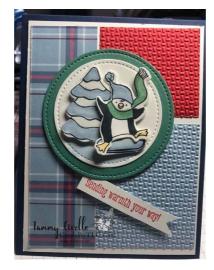

#### Cutting Guide:

- Night Of Navy Cardstock 4 1/4"x 11" Top Fold
- 2 Whisper White Layers 4" x 5 1/4" ( One for the inside of the card)
- Plaid Tidings Strip 1 1/2" x 5"
- Poppy Parade 2 1/8" x 2 1/4"
- Seaside Spray 2 7/8" x 2 1/4"
- 3/4" Whisper White strip for the sentiment

#### DIES Used:

Using the Largest Stitched Circle for your Just Jade Layer

Using the 2nd Largest Stitched Circle for your Image

Embossing Folders Used:

Instructions:

- Stamp your Penguin, Large Tree, and Snowboard using your Memento Black Ink (This is the best ink for alcohol-based markers)
- Using your Stampin' Blends Markers, (My Fave to use and what I used here) Stampin' Write Markers, or even Color Pencils color your images.
- I used the following Stampin' Blends Markers: Just Jade for the Scarf, So Saffron for the beak and web feet, Basic Black for the body of Penguin, and Seaside Spray for the hat, tree, snowboard, and snow. **Tip: Add some Wink of Stella for extra shimmer for your Tree, Hat, and Scarf.**
- Using the Freezin Friends Dies we will now cut out our images. If you do not have the dies or a die-cutting machine, no worries these are super simple to fussy cut with a pair of snips.

• Using Stampin' Dimensionals I popped up my images and adhered them to the Whisper White Circle Punch. Adhere the large tree towards the top left of the circle.

- Using A glue dot or a small amount of adhesive attach your Penguin to the snowboard and pop up the image using stampin' dimensionals.
- Using your Seaside Spray Blend color some snow to the bottom of your circle.
- Adhere your Whisper White Circle to your Just Jade Circle using your favorite adhesive. I used Multipurpose Liquid Glue (My Fave because it is the most giving)
- Now it is time to adhere your panels pieces to your Whisper White cardstock.
- Starting with the Plaid Tidings strip adhere to the left side of the card panel. Adhere your Poppy Parade embossed piece to top right, and Seaside Spray embossed piece to bottom right.
- Adhere Whisper White panel piece to Night of Navy cardstock
- Using Stampin' Dimensionals pop up your Just Jade Circle piece and place in the center of the card.
- using your 3/4" Strip piece Stamp your Sending Warmth your way sentiment in any color you choose. I used Poppy Parade for this project. Pop it up with mini dimensionals, or cut your regular in half so it will fit nicely.
- Now it is time to finish off your card and stamp the 4"x 5 1/4" Whisper White cardstock with any sentiment and image you like.