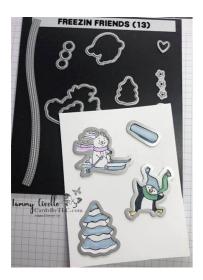

#### DIES Used:

Using the Largest Stitched Circle for your Just Jade Layer

Using the 2nd Largest Stitched Circle for your Image

Embossing Folders Used:

Instructions:

- Stamp your Penguin, Large Tree, and Snowboard using your Memento Black Ink (This is the best ink for alcohol-based markers)
- Using your Stampin' Blends Markers, (My Fave to use and what I used here) Stampin' Write Markers, or even Color Pencils color your images.
- I used the following Stampin' Blends Markers: Just Jade for the Scarf, So Saffron for the beak and web feet, Basic Black for the body of Penguin, and Seaside Spray for the hat, tree, snowboard, and snow. **Tip: Add some Wink of Stella for extra shimmer for your Tree, Hat, and Scarf.**
- Using the Freezin Friends Dies we will now cut out our images. If you do not have the dies or a die-cutting machine, no worries these are super simple to fussy cut with a pair of snips.

• Using Stampin' Dimensionals I popped up my images and adhered them to the Whisper White Circle Punch. Adhere the large tree towards the top left of the circle.

- Using A glue dot or a small amount of adhesive attach your Penguin to the snowboard and pop up the image using stampin' dimensionals.
- Using your Seaside Spray Blend color some snow to the bottom of your circle.
- Adhere your Whisper White Circle to your Just Jade Circle using your favorite adhesive. I used Multipurpose Liquid Glue (My Fave because it is the most giving)
- Now it is time to adhere your panels pieces to your Whisper White cardstock.
- Starting with the Plaid Tidings strip adhere to the left side of the card panel. Adhere your Poppy Parade embossed piece to top right, and Seaside Spray embossed piece to bottom right.
- Adhere Whisper White panel piece to Night of Navy cardstock
- Using Stampin' Dimensionals pop up your Just Jade Circle piece and place in the center of the card.
- using your 3/4" Strip piece Stamp your Sending Warmth your way sentiment in any color you choose. I used Poppy Parade for this project. Pop it up with mini dimensionals, or cut your regular in half so it will fit nicely.
- Now it is time to finish off your card and stamp the 4"x 5 1/4" Whisper White cardstock with any sentiment and image you like.