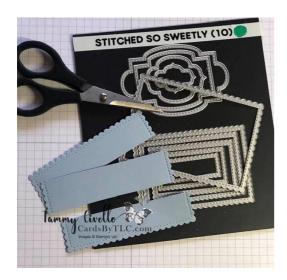

#### **Cutting Guide:**

- Purple Posy Card Base 5 1/2"x 8 1/2"
- Snowflake Splender DSP 3 5/8" x 2 1/2"
- Feels Like Frost DSP 1 3/4" x 5"
- 2 Purple Posy Squares 1 3/8" x 2"
- 2 Whisper White Squares 1 1/4" x 1 7/8"
- Whisper White for Sentiment 3/4" x 3 1/2"
- The Middle Piece of the Scalloped Stitched Rectangle from Stitched so Sweetly in Seaside Spay

• Scalloped Stitched Rectangle in Seaside Spray

#### **Instructions:**

- On your 2 Whisper White Squares Stamp the Seal and Large Tree using your Memento Black Ink (This is the best ink for alcohol-based markers)
- Using Seaside Spray or any shade of blue you can stamp your sentiment on 3/4" x 3 1/2"
  Whisper White piece
- Using your Stampin' Blends Markers, (My Fave to use and what I used here) Stampin' Write Markers, or even Color Pencils to color your images.
- I used the following Stampin' Blends Markers: Smoky Slate Combo for the Seal, Dark Purple Posy for hat, Dark Seaside Spray for hat and tree, and Light Seaside Spray for water under Seal. Tip: Use Wink of Stella for Tree, Hat and Water for a little extra love to your project.
- Using the adhesive of your choice attach Whisper White squares to Purple Posy squares
- Adhere Feel Like Frost Silver Piece to Purple Posy Cardstock
- Adhere Snowflake Splender DSP to Seaside Spray Scalloped Rectangle and attach to center top of Purple Posy cardstock
- Attached 3/4" Sentiment piece to Seaside Spray piece
- Add Stampin Up Dimensionals to Seaside Spray Piece and place in the middle of Snowflake Splender DSP
- Add Stampin Up Dimensionals to squares and add to the bottom center of your Project
- Since the Purple Posy cardstock is light enough you can stamp or write directly on it or you can add a Whisper White Piece 4"x 5 1/4" to the inside of the card.