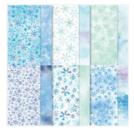

#### **Cutting Guide:**

- Purple Posy Card Base 5 1/2"x 8 1/2"
- Snowflake Splender DSP 3 5/8" x 2 1/2"
- Feels Like Frost DSP 1 3/4" x 5"
- 2 Purple Posy Squares 1 3/8" x 2"
- 2 Whisper White Squares 1 1/4" x 1 7/8"
- Whisper White for Sentiment 3/4" x 3 1/2"
- The Middle Piece of the Scalloped Stitched Rectangle from Stitched so Sweetly in Seaside Spay

Seaside Spray 8-1/2" X 11" Cardstock -150883

Price: \$8.75

Add to Cart

Feels Like Frost 6" X 6" (15.2 X 15.2 Cm) Specialty **Designer Series** Paper - 150444

Price: \$15.00

Add to Cart

Snowflake Splendor Designer Series Paper -153512