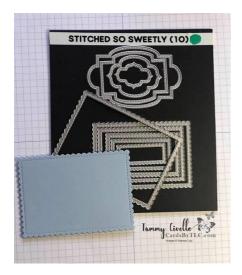

#### **Cutting Guide:**

- Purple Posy Card Base 5 1/2"x 8 1/2"
- Snowflake Splender DSP 3 5/8" x 2 1/2"
- Feels Like Frost DSP 1 3/4" x 5"
- 2 Purple Posy Squares 1 3/8" x 2"
- 2 Whisper White Squares 1 1/4" x 1 7/8"
- Whisper White for Sentiment 3/4" x 3 1/2"
- The Middle Piece of the Scalloped Stitched Rectangle from Stitched so Sweetly in Seaside Spay

• Scalloped Stitched Rectangle in Seaside Spray

#### **Instructions:**

- On your 2 Whisper White Squares Stamp the Seal and Large Tree using your Memento Black Ink (This is the best ink for alcohol-based markers)
- Using Seaside Spray or any shade of blue you can stamp your sentiment on 3/4" x 3 1/2"
  Whisper White piece
- Using your Stampin' Blends Markers, (My Fave to use and what I used here) Stampin' Write Markers, or even Color Pencils to color your images.
- I used the following Stampin' Blends Markers: Smoky Slate Combo for the Seal, Dark Purple Posy for hat, Dark Seaside Spray for hat and tree, and Light Seaside Spray for water under Seal. Tip: Use Wink of Stella for Tree, Hat and Water for a little extra love to your project.
- Using the adhesive of your choice attach Whisper White squares to Purple Posy squares
- Adhere Feel Like Frost Silver Piece to Purple Posy Cardstock
- Adhere Snowflake Splender DSP to Seaside Spray Scalloped Rectangle and attach to center top of Purple Posy cardstock
- Attached 3/4" Sentiment piece to Seaside Spray piece
- Add Stampin Up Dimensionals to Seaside Spray Piece and place in the middle of Snowflake Splender DSP
- Add Stampin Up Dimensionals to squares and add to the bottom center of your Project
- Since the Purple Posy cardstock is light enough you can stamp or write directly on it or you can add a Whisper White Piece 4"x 5 1/4" to the inside of the card.