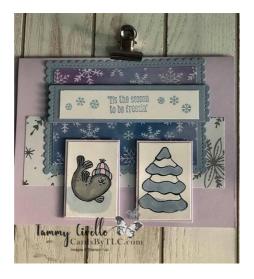

### Tis the Season Seal Card

Tammy Civello (707) 365-6153 tammy@cardsbytlc.com www.cardsbytlc.com

#### **Cutting Guide:**

- Purple Posy Card Base 5 1/2"x 8 1/2"
- Snowflake Splender DSP 3 5/8" x 2 1/2"
- Feels Like Frost DSP 1 3/4" x 5"
- 2 Purple Posy Squares 1 3/8" x 2"
- 2 Whisper White Squares 1 1/4" x 1 7/8"
- Whisper White for Sentiment 3/4" x 3 1/2"
- The Middle Piece of the Scalloped Stitched Rectangle from Stitched so Sweetly in Seaside Spay

#### **Instructions:**

- On your 2 Whisper White Squares Stamp the Seal and Large Tree using your Memento Black Ink (This is the best ink for alcohol-based markers)
- Using Seaside Spray or any shade of blue you can stamp your sentiment on 3/4" x 3 1/2"
  Whisper White piece
- Using your Stampin' Blends Markers, (My Fave to use and what I used here) Stampin' Write Markers, or even Color Pencils to color your images.
- I used the following Stampin' Blends Markers: Smoky Slate Combo for the Seal, Dark Purple Posy for hat, Dark Seaside Spray for hat and tree, and Light Seaside Spray for water under Seal. Tip: Use Wink of Stella for Tree, Hat and Water for a little extra love to your project.
- Using the adhesive of your choice attach Whisper White squares to Purple Posy squares
- Adhere Feel Like Frost Silver Piece to Purple Posy Cardstock
- Adhere Snowflake Splender DSP to Seaside Spray Scalloped Rectangle and attach to center top of Purple Posy cardstock
- Attached 3/4" Sentiment piece to Seaside Spray piece
- Add Stampin Up Dimensionals to Seaside Spray Piece and place in the middle of Snowflake Splender DSP
- Add Stampin Up Dimensionals to squares and add to the bottom center of your Project
- Since the Purple Posy cardstock is light enough you can stamp or write directly on it or you can add a Whisper White Piece 4"x 5 1/4" to the inside of the card.