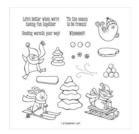

#### **Instructions:**

- On your 2 Whisper White Squares Stamp the Seal and Large Tree using your Memento Black Ink (This is the best ink for alcohol-based markers)
- Using Seaside Spray or any shade of blue you can stamp your sentiment on 3/4" x 3 1/2"
  Whisper White piece
- Using your Stampin' Blends Markers, (My Fave to use and what I used here) Stampin' Write Markers, or even Color Pencils to color your images.
- I used the following Stampin' Blends Markers: Smoky Slate Combo for the Seal, Dark Purple Posy for hat, Dark Seaside Spray for hat and tree, and Light Seaside Spray for water under Seal. Tip: Use Wink of Stella for Tree, Hat and Water for a little extra love to your project.
- Using the adhesive of your choice attach Whisper White squares to Purple Posy squares
- Adhere Feel Like Frost Silver Piece to Purple Posy Cardstock
- Adhere Snowflake Splender DSP to Seaside Spray Scalloped Rectangle and attach to center top of Purple Posy cardstock
- Attached 3/4" Sentiment piece to Seaside Spray piece
- Add Stampin Up Dimensionals to Seaside Spray Piece and place in the middle of Snowflake Splender DSP
- Add Stampin Up Dimensionals to squares and add to the bottom center of your Project
- Since the Purple Posy cardstock is light enough you can stamp or write directly on it or you can add a Whisper White Piece 4"x 5 1/4" to the inside of the card.

### Tis the Season Seal Card

Tammy Civello (707) 365-6153 tammy@cardsbytlc.com www.cardsbytlc.com

Freezin' Fun Cling Stamp Set (English) - 153341

Price: \$23.00

Add to Cart

Stitched So Sweetly Dies -151690