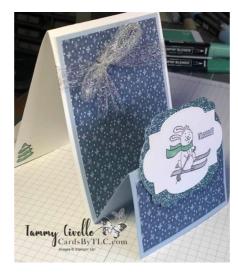

### **Cutting Guide:**

- Thick Whisper White Card Base 4 1/4" x 11" Scored at 5 1/2" or Folded in Half
- Easel Layer Piece Seaside Spay 4"x10" Scored at 2 1/2" and 5"
- DSP Trimming the Town 3 3/4"x5 and 2 1/4" x 3 3/4"

#### Dies Used:

• Use 2nd to Smallest Celebration Labels in Balmy Blue Glimmer Paper

• Largest Label in Stitched so Sweetly in Whisper White

#### Instructions:

- On your Whisper White Stitched so Sweetly Label stamp the Skiing Bunny or Any Image of your choice in our Memento Black Ink (This is the best ink for alcohol-based markers)
- Using your Stampin' Blends Markers, (My Fave to use and what I used here) Stampin' Write Markers, or even Color Pencils to color your images.
- I used the following Stampin' Blends Markers: Just Jade for Scarf, Dark Purple Posy for nose and ears, and Smoky Slate for skis.
- Using a pretty durable adhesive, either Tear Tape or Stampin' Seal Plus attach you Whisper White label to you Balmy Blue Glimmer Label.
- Fold you Seaside Spray Cardstock in the form of an Easel attach the 3 3/4"x 5 Dsp to Top panel and 2 1/4"x3 3/4" to the front of the bottom panel
- Take your Metalic Mesh Ribbon and tie a bow on Seaside Spray Piece toward the top
- Using a durable adhesive, either Tear Tape or Stampin' Seal Plus attach your Seaside Spray to Thick Whisper White
- Attach Stampin' Dimensionals to the bottom of the Glimmer Lable and attach to the center of the Bottom Flap
- To Finish off your Card Stamp Large Tree and Small Tree images inside your card and sentiment of your choice . I used Just Jade to color the trees and topped off with of course Wink of Stella