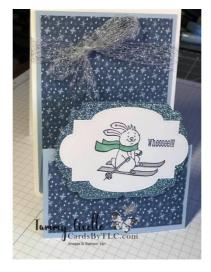

### **Cutting Guide:**

- Thick Whisper White Card Base 4 1/4" x 11" Scored at 5 1/2" or Folded in Half
- Easel Layer Piece Seaside Spay 4"x10" Scored at 2 1/2" and 5"
- DSP Trimming the Town 3 3/4"x5 and 2 1/4" x 3 3/4"

#### Dies Used:

• Use 2nd to Smallest Celebration Labels in Balmy Blue Glimmer Paper

• Largest Label in Stitched so Sweetly in Whisper White

#### Instructions:

- On your Whisper White Stitched so Sweetly Label stamp the Skiing Bunny or Any Image of your choice in our Memento Black Ink (This is the best ink for alcohol-based markers)
- Using your Stampin' Blends Markers, (My Fave to use and what I used here) Stampin' Write Markers, or even Color Pencils to color your images.
- I used the following Stampin' Blends Markers: Just Jade for Scarf, Dark Purple Posy for nose and ears, and Smoky Slate for skis.
- Using a pretty durable adhesive, either Tear Tape or Stampin' Seal Plus attach you Whisper White label to you Balmy Blue Glimmer Label.
- Fold you Seaside Spray Cardstock in the form of an Easel attach the 3 3/4"x 5 Dsp to Top panel and 2 1/4"x3 3/4" to the front of the bottom panel
- Take your Metalic Mesh Ribbon and tie a bow on Seaside Spray Piece toward the top
- Using a durable adhesive, either Tear Tape or Stampin' Seal Plus attach your Seaside Spray to Thick Whisper White
- Attach Stampin' Dimensionals to the bottom of the Glimmer Lable and attach to the center of the Bottom Flap
- To Finish off your Card Stamp Large Tree and Small Tree images inside your card and sentiment of your choice . I used Just Jade to color the trees and topped off with of course Wink of Stella