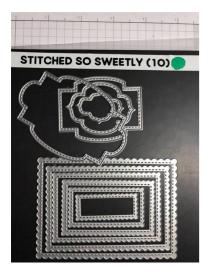

#### Dies Used:

• Use 2nd to Smallest Celebration Labels in Balmy Blue Glimmer Paper

• Largest Label in Stitched so Sweetly in Whisper White

Tammy Civello (707) 365-6153 tammy@cardsbytlc.com www.cardsbytlc.com

Tammy Civello (707) 365-6153 tammy@cardsbytlc.com www.cardsbytlc.com

| Image: Second | Stitched So<br>Sweetly Dies -<br>151690<br>Price: \$32.00<br>Add to Cart    | Celebration Labels   Dies - 153570   Price: \$35.00   Add to Cart       | Whisper White 8-1/2" X 11" ThickCardstock -140272Price: \$8.25Add to Cart     | Seaside Spray 8-<br>1/2" X 11"<br>Cardstock -<br>150883<br>Price: \$8.75<br>Add to Cart |
|-------------------------------------------------------------------------------------------------------------------------------------------------------------------------------------------------------------------------------------------------------------------------------------------------------------------------------------------------------------------------------------------------------------------------------------------------------------------------------------------------------------------------------------------------------------------------------------------------------------------------------------------------------------------------------------------------------------------------------------------------------------------------------------------------------------------------------------------------------------------------------------------------------------------------------------------------------------------------------------------------------------------------------------------------------------------------------------------------------------------------------------------------------------------------------------------------------------------------------------------------------------------------------------------------------------------------------------------------------------------------------------------------------------------------------------------------------------------------------------------------------------------------------------------------------------------------------------------------------------------------------------------------------------------------------------------------------------------------------------------------------------------------------------------------------------------------------------------------------------------------------------------------------------------------------------------------------------------------------------------------------------------------------------------------------------------------------------------------|-----------------------------------------------------------------------------|-------------------------------------------------------------------------|-------------------------------------------------------------------------------|-----------------------------------------------------------------------------------------|
| Trimming The<br>Town Designer<br>Series Paper -<br>153491<br>Sale: \$9.78<br>Price: \$11.50<br>Add to Cart                                                                                                                                                                                                                                                                                                                                                                                                                                                                                                                                                                                                                                                                                                                                                                                                                                                                                                                                                                                                                                                                                                                                                                                                                                                                                                                                                                                                                                                                                                                                                                                                                                                                                                                                                                                                                                                                                                                                                                                      | Balmy Blue<br>Glimmer Paper -<br>153513<br>Price: \$5.00<br>Add to Cart     | Tuxedo Black   Memento Ink Pad -   132708   Price: \$6.00   Add to Cart | Night Of Navy   Classic Stampin'   Pad - 147110   Price: \$7.50   Add to Cart | Just Jade Stampin'<br>Blends Combo<br>Pack - 153107<br>Price: \$9.00<br>Add to Cart     |
| Smoky Slate<br>Stampin' Blends<br>Combo Pack -<br>154904<br>Price: \$9.00<br>Add to Cart                                                                                                                                                                                                                                                                                                                                                                                                                                                                                                                                                                                                                                                                                                                                                                                                                                                                                                                                                                                                                                                                                                                                                                                                                                                                                                                                                                                                                                                                                                                                                                                                                                                                                                                                                                                                                                                                                                                                                                                                        | 1-1/2" (3.8 Cm)<br>Metallic Mesh<br>Ribbon - 153550Price: \$8.00Add to Cart | Multipurpose   Liquid Glue -   110755   Price: \$4.00   Add to Cart     | Stampin' Seal+ -<br>149699<br>Price: \$12.00<br>Add to Cart                   | Paper Trimmer -<br>152392Price: \$25.00Add to Cart                                      |