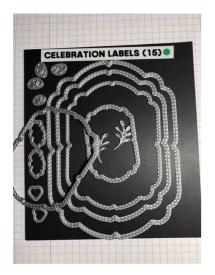

#### Dies Used:

• Use 2nd to Smallest Celebration Labels in Balmy Blue Glimmer Paper

• Largest Label in Stitched so Sweetly in Whisper White

Tammy Civello (707) 365-6153 tammy@cardsbytlc.com www.cardsbytlc.com

Tammy Civello (707) 365-6153 tammy@cardsbytlc.com www.cardsbytlc.com

| Image: Second | Stitched So<br>Sweetly Dies -<br>151690<br>Price: \$32.00<br>Add to Cart    | Celebration Labels   Dies - 153570   Price: \$35.00   Add to Cart       | Whisper White 8-1/2" X 11" ThickCardstock -140272Price: \$8.25Add to Cart     | Seaside Spray 8-<br>1/2" X 11"<br>Cardstock -<br>150883<br>Price: \$8.75<br>Add to Cart |
|-------------------------------------------------------------------------------------------------------------------------------------------------------------------------------------------------------------------------------------------------------------------------------------------------------------------------------------------------------------------------------------------------------------------------------------------------------------------------------------------------------------------------------------------------------------------------------------------------------------------------------------------------------------------------------------------------------------------------------------------------------------------------------------------------------------------------------------------------------------------------------------------------------------------------------------------------------------------------------------------------------------------------------------------------------------------------------------------------------------------------------------------------------------------------------------------------------------------------------------------------------------------------------------------------------------------------------------------------------------------------------------------------------------------------------------------------------------------------------------------------------------------------------------------------------------------------------------------------------------------------------------------------------------------------------------------------------------------------------------------------------------------------------------------------------------------------------------------------------------------------------------------------------------------------------------------------------------------------------------------------------------------------------------------------------------------------------------------------|-----------------------------------------------------------------------------|-------------------------------------------------------------------------|-------------------------------------------------------------------------------|-----------------------------------------------------------------------------------------|
| Trimming The<br>Town Designer<br>Series Paper -<br>153491<br>Sale: \$9.78<br>Price: \$11.50<br>Add to Cart                                                                                                                                                                                                                                                                                                                                                                                                                                                                                                                                                                                                                                                                                                                                                                                                                                                                                                                                                                                                                                                                                                                                                                                                                                                                                                                                                                                                                                                                                                                                                                                                                                                                                                                                                                                                                                                                                                                                                                                      | Balmy Blue<br>Glimmer Paper -<br>153513<br>Price: \$5.00<br>Add to Cart     | Tuxedo Black   Memento Ink Pad -   132708   Price: \$6.00   Add to Cart | Night Of Navy   Classic Stampin'   Pad - 147110   Price: \$7.50   Add to Cart | Just Jade Stampin'<br>Blends Combo<br>Pack - 153107<br>Price: \$9.00<br>Add to Cart     |
| Smoky Slate<br>Stampin' Blends<br>Combo Pack -<br>154904<br>Price: \$9.00<br>Add to Cart                                                                                                                                                                                                                                                                                                                                                                                                                                                                                                                                                                                                                                                                                                                                                                                                                                                                                                                                                                                                                                                                                                                                                                                                                                                                                                                                                                                                                                                                                                                                                                                                                                                                                                                                                                                                                                                                                                                                                                                                        | 1-1/2" (3.8 Cm)<br>Metallic Mesh<br>Ribbon - 153550Price: \$8.00Add to Cart | Multipurpose   Liquid Glue -   110755   Price: \$4.00   Add to Cart     | Stampin' Seal+ -<br>149699<br>Price: \$12.00<br>Add to Cart                   | Paper Trimmer -<br>152392Price: \$25.00Add to Cart                                      |